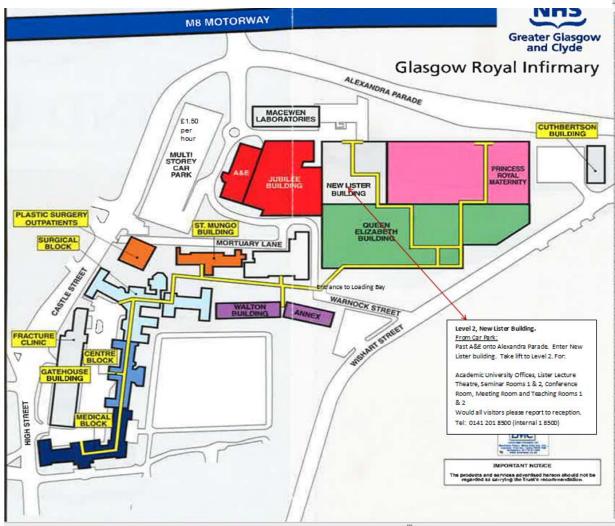

## GLASGOW ROYAL INFIRMARY MAPS AND DIRECTIONS

**Directions to:** New Lister Building (off Alexandra Parade)

Level 2, Glasgow Royal Infirmary, 16 - 20 Alexandra Parade, G31 2ER

## **Parking at Glasgow Royal Infirmary**

Glasgow Royal Infirmary only has one car park available for visitors and patients to the hospital; it is the 700+ space multi-storey car park situation next to the Accident and Emergency department. Charges for parking in the car park apply (seven days/week). There are disabled parking spaces in the car park, located for maximum convenience and are adjacent to the passenger lifts. **Find out about the best routes for your journey call** 